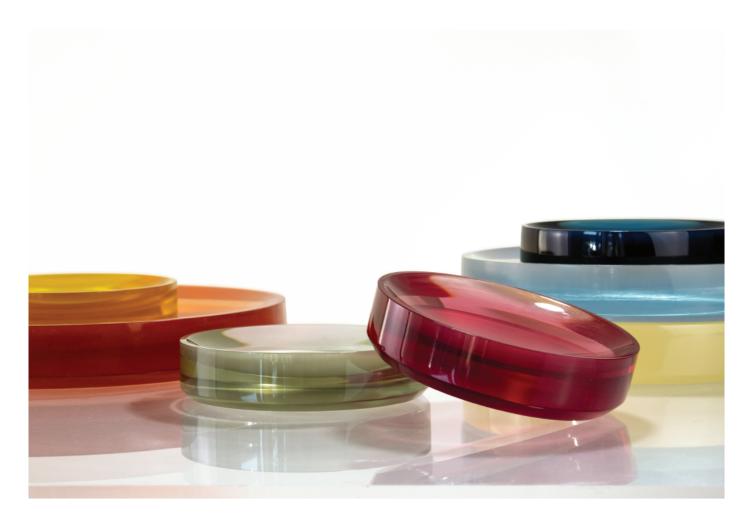

## DESCRIPTION

The perfect target for those easy to misplace items or treasured objects.

Inspired by candy, we sculpted the Sweet Spot catchall into a perfect circular form with a subtle dip, the sweet spot for your items. Individually cast resin pieces add a splash of colour to your consoles, shelves, table, or wherever you are looking to add an exciting focal point to your interior decor.

The Sweet Spot catchall and bowl is made individually in our studio, hand tinted and cast in either a cloudy or clear resin. Out of the mould begins the process of final shaping, sanding and polishing that gives the Sweet Spot its gloss.